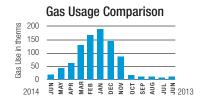

### **Energy Delivery Detail**

Distribution & Service Charges (includes a Monthly Charge of \$XX.XX)

\$XX.XX Gas Cost Charge (DSS) @ X.XXXXX per CCF

\$XX.XX **\$XX.XX** 

Total CenterPoint Energy Charges

| Month/Yr                   | CCF's                      | Month/Yr                   | CCF's                         | Month/Yr                   | CCF's                       | Month/Yr                   | CCF's                   |
|----------------------------|----------------------------|----------------------------|-------------------------------|----------------------------|-----------------------------|----------------------------|-------------------------|
| JUN 14<br>MAY 14<br>APR 14 | 12.000<br>42.000<br>67.000 | MAR 14<br>FEB 14<br>JAN 14 | 132.000<br>168.000<br>184.000 | DEC 13<br>NOV 13<br>OCT 13 | 147.000<br>85.000<br>17.000 | SEP 13<br>AUG 13<br>JUL 13 | 7.000<br>8.000<br>4.000 |
| Total CCF: 873             |                            |                            |                               | Monthly Avg: 72.75         |                             |                            |                         |