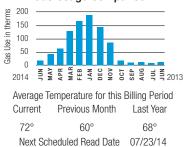

## Gas Usage Comparison

CenterPoint Energy: 800-227-1376 or visit CenterPointEnergy.com Call Before You Dig: 811 or 800-382-5544 | Relay Indiana: 800-743-3333

| Your Account Information                                |                                                                                                          |  |  |  |  |
|---------------------------------------------------------|----------------------------------------------------------------------------------------------------------|--|--|--|--|
| Account Number<br>XX-XXXXXXXXXXXXXXXXXXXXXXXXXXXXXXXXXX | Previous Bill Amount<br>Payment(s) Received<br>Balance Carried Forward<br>Delivery and Supply<br>Charges |  |  |  |  |
| Jane C. Customer<br>123 CenterPoint St.                 | Charges This Period                                                                                      |  |  |  |  |
| Evansville, IN 47710                                    | Budget Bill Amount Due<br>Actual Account Balance                                                         |  |  |  |  |